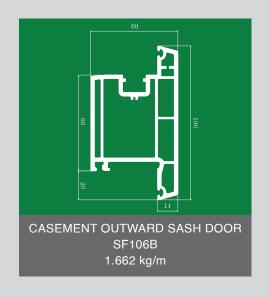

### **60A SERIES**

MAIN PROFILES: Three-chamber structure, separate drainage chamber OPENING METHOD: Inward or Outward opening, inward opening with tilt and fixed window COLOR SELECTION: Several colors can be chosen, color co-extrusion suitable GLASS DISTANCE: 5mm, 18mm, 28mm, 32mm, single, double or triple insulating glasses COUPLING METHOD: 90°, 135°, 180° ordinary or enhanced, arbitrary angle also available ECONOMIC: Higher window output rate with almost no performance loss to the final product