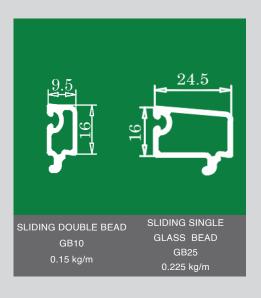

### **60A SERIES**

MAIN PROFILES: Three-chamber structure, separate drainage chamber OPENING METHOD: Inward or Outward opening, inward opening with tilt and fixed window COLOR SELECTION: Several colors can be chosen, color co-extrusion suitable GLASS DISTANCE: 5mm, 18mm, 28mm, 32mm, single, double or triple insulating glasses COUPLING METHOD: 90°, 135°, 180° ordinary or enhanced, arbitrary angle also available ECONOMIC: Higher window output rate with almost no performance loss to the final product