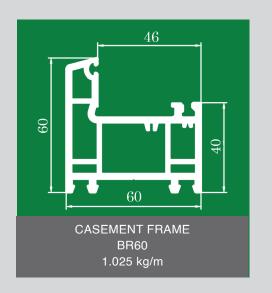

### **60A SERIES**

MAIN PROFILES: Three-chamber structure, separate drainage chamber OPENING METHOD: Inward or Outward opening, inward opening with tilt and fixed window COLOR SELECTION: Several colors can be chosen, color co-extrusion suitable GLASS DISTANCE: 5mm, 18mm, 28mm, 32mm, single, double or triple insulating glasses COUPLING METHOD: 90°, 135°, 180° ordinary or enhanced, arbitrary angle also available ECONOMIC: Higher window output rate with almost no performance loss to the final product