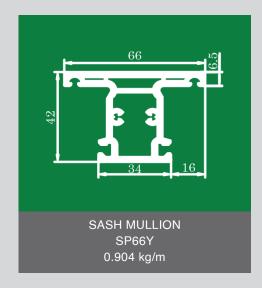

### **60A SERIES**

MAIN PROFILES: Three-chamber structure, separate drainage chamber OPENING METHOD: Inward or Outward opening, inward opening with tilt and fixed window COLOR SELECTION: Several colors can be chosen, color co-extrusion suitable GLASS DISTANCE: 5mm, 18mm, 28mm, 32mm, single, double or triple insulating glasses COUPLING METHOD: 90°, 135°, 180° ordinary or enhanced, arbitrary angle also available ECONOMIC: Higher window output rate with almost no performance loss to the final product