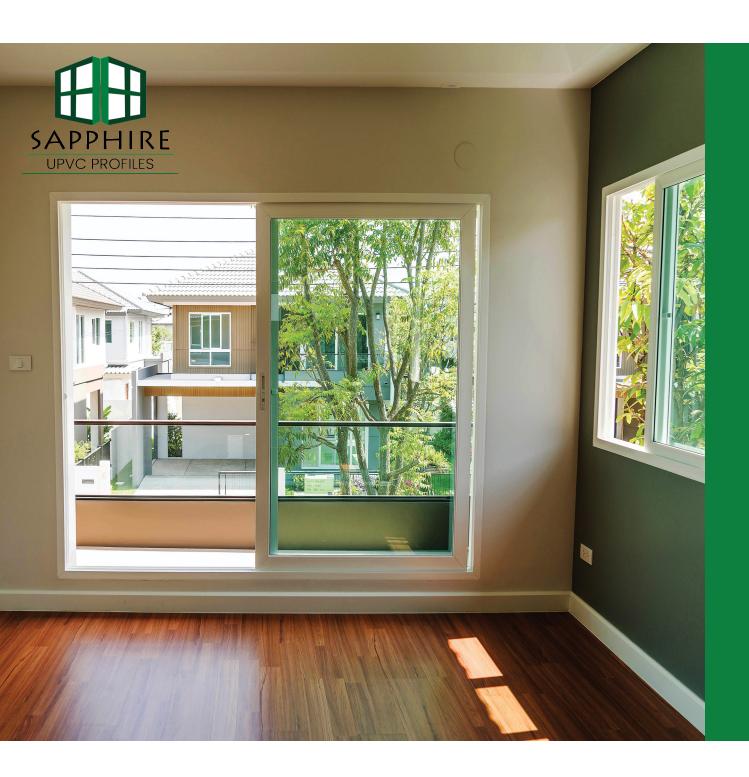

## INTRODUCTION SAPPHIRE COMMOTRADE PVT.

UPVC, also known as Unplasticized Polyvinyl Chloride, is a lowmaintenance building material that is commonly used as a substitute for painted wood, particularly for window frames and sills when installing double glazing in new structures or replacing existing single glass windows. What's more, UPVC is a less expensive alternative to pricey hardwood lumber and aluminium. It is a popular material owing to its durability and cost-effectiveness. The incredible strength, adaptability, and minimal maintenance are due to the use of vinyl polymer that is bonded to chlorine atoms, resulting in window frames that are not technically plastic and can work well with steel. This ensures that homeowners will not incur significant recurrent fees. If you want to save energy, UPVC is the way to choose because energy-rated UPVC windows are incredibly thermally efficient. Because of the materials used in their manufacture, they have relatively poor heat conductivity. This prevents heat from escaping as quickly as it might with other construction materials. The fundamental benefit of all high-quality UPVC items is that they never need to be painted, and the only care they really need is a wash down with a damp cloth every couple of years or so.

#### **ABOUT US**

Sapphire is one of Eastern India's largest manufacturers of uPVC profiles for windows and doors.

Our profiles meet the BS EN 12608 standard and have a unique formulation for the tropical Indian environment with particular additives that ensure the windows and doors last a long time.