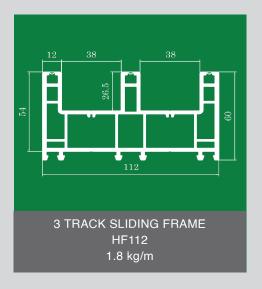

### **60A SERIES**

MAIN PROFILES: Three-chamber structure, separate drainage chamber OPENING METHOD: Inward or Outward opening, inward opening with tilt and fixed window COLOR SELECTION: Several colors can be chosen, color co-extrusion suitable GLASS DISTANCE: 5mm, 18mm, 28mm, 32mm, single, double or triple insulating glasses COUPLING METHOD: 90°, 135°, 180° ordinary or enhanced, arbitrary angle also available ECONOMIC: Higher window output rate with almost no performance loss to the final product