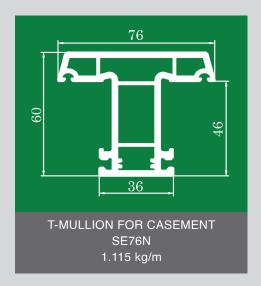

### **60A SERIES**

MAIN PROFILES: Three-chamber structure, separate drainage chamber OPENING METHOD: Inward or Outward opening, inward opening with tilt and fixed window COLOR SELECTION: Several colors can be chosen, color co-extrusion suitable GLASS DISTANCE: 5mm, 18mm, 28mm, 32mm, single, double or triple insulating glasses COUPLING METHOD: 90°, 135°, 180° ordinary or enhanced, arbitrary angle also available ECONOMIC: Higher window output rate with almost no performance loss to the final product