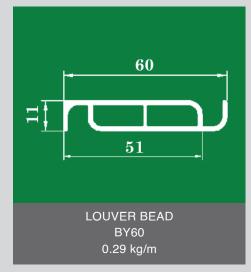

### **60A SERIES**

MAIN PROFILES: Three-chamber structure, separate drainage chamber OPENING METHOD: Inward or Outward opening, inward opening with tilt and fixed window COLOR SELECTION: Several colors can be chosen, color co-extrusion suitable GLASS DISTANCE: 5mm, 18mm, 28mm, 32mm, single, double or triple insulating glasses COUPLING METHOD: 90°, 135°, 180° ordinary or enhanced, arbitrary angle also available ECONOMIC: Higher window output rate with almost no performance loss to the final product