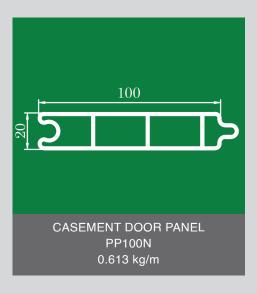

### **60A SERIES**

MAIN PROFILES: Three-chamber structure, separate drainage chamber OPENING METHOD: Inward or Outward opening, inward opening with tilt and fixed window COLOR SELECTION: Several colors can be chosen, color co-extrusion suitable GLASS DISTANCE: 5mm, 18mm, 28mm, 32mm, single, double or triple insulating glasses COUPLING METHOD: 90°, 135°, 180° ordinary or enhanced, arbitrary angle also available ECONOMIC: Higher window output rate with almost no performance loss to the final product