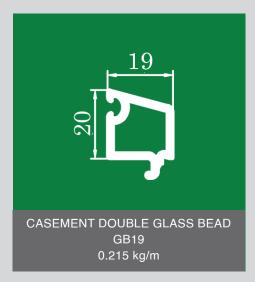

### **60A SERIES**

MAIN PROFILES: Three-chamber structure, separate drainage chamber OPENING METHOD: Inward or Outward opening, inward opening with tilt and fixed window COLOR SELECTION: Several colors can be chosen, color co-extrusion suitable GLASS DISTANCE: 5mm, 18mm, 28mm, 32mm, single, double or triple insulating glasses COUPLING METHOD: 90°, 135°, 180° ordinary or enhanced, arbitrary angle also available ECONOMIC: Higher window output rate with almost no performance loss to the final product