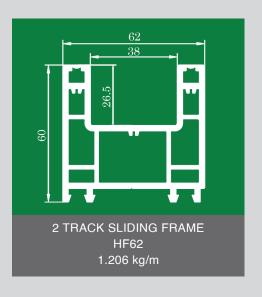

### **60A SERIES**

MAIN PROFILES: Three-chamber structure, separate drainage chamber OPENING METHOD: Inward or Outward opening, inward opening with tilt and fixed window COLOR SELECTION: Several colors can be chosen, color co-extrusion suitable GLASS DISTANCE: 5mm, 18mm, 28mm, 32mm, single, double or triple insulating glasses COUPLING METHOD: 90°, 135°, 180° ordinary or enhanced, arbitrary angle also available ECONOMIC: Higher window output rate with almost no performance loss to the final product