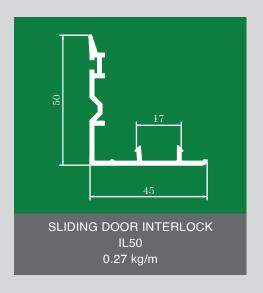

### **60A SERIES**

MAIN PROFILES: Three-chamber structure, separate drainage chamber OPENING METHOD: Inward or Outward opening, inward opening with tilt and fixed window COLOR SELECTION: Several colors can be chosen, color co-extrusion suitable GLASS DISTANCE: 5mm, 18mm, 28mm, 32mm, single, double or triple insulating glasses COUPLING METHOD: 90°, 135°, 180° ordinary or enhanced, arbitrary angle also available ECONOMIC: Higher window output rate with almost no performance loss to the final product