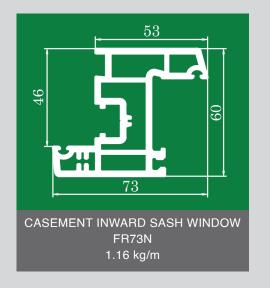

### **60A SERIES**

MAIN PROFILES: Three-chamber structure, separate drainage chamber OPENING METHOD: Inward or Outward opening, inward opening with tilt and fixed window COLOR SELECTION: Several colors can be chosen, color co-extrusion suitable GLASS DISTANCE: 5mm, 18mm, 28mm, 32mm, single, double or triple insulating glasses COUPLING METHOD: 90°, 135°, 180° ordinary or enhanced, arbitrary angle also available ECONOMIC: Higher window output rate with almost no performance loss to the final product