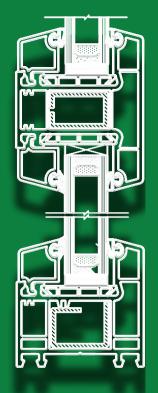

### **60A SERIES**

MAIN PROFILES: Three-chamber structure, separate drainage chamber OPENING METHOD: Inward or Outward opening, inward opening with tilt and fixed window COLOR SELECTION: Several colors can be chosen, color co-extrusion suitable GLASS DISTANCE: 5mm, 18mm, 28mm, 32mm, single, double or triple insulating glasses COUPLING METHOD: 90°, 135°, 180° ordinary or enhanced, arbitrary angle also available ECONOMIC: Higher window output rate with almost no performance loss to the final product