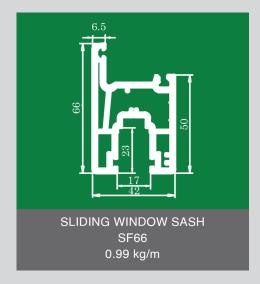

### **60A SERIES**

MAIN PROFILES: Three-chamber structure, separate drainage chamber OPENING METHOD: Inward or Outward opening, inward opening with tilt and fixed window COLOR SELECTION: Several colors can be chosen, color co-extrusion suitable GLASS DISTANCE: 5mm, 18mm, 28mm, 32mm, single, double or triple insulating glasses COUPLING METHOD: 90°, 135°, 180° ordinary or enhanced, arbitrary angle also available ECONOMIC: Higher window output rate with almost no performance loss to the final product