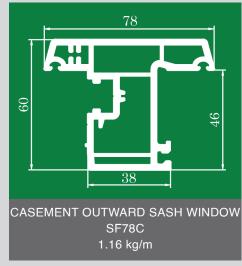

### **60A SERIES**

MAIN PROFILES: Three-chamber structure, separate drainage chamber OPENING METHOD: Inward or Outward opening, inward opening with tilt and fixed window COLOR SELECTION: Several colors can be chosen, color co-extrusion suitable GLASS DISTANCE: 5mm, 18mm, 28mm, 32mm, single, double or triple insulating glasses COUPLING METHOD: 90°, 135°, 180° ordinary or enhanced, arbitrary angle also available ECONOMIC: Higher window output rate with almost no performance loss to the final product