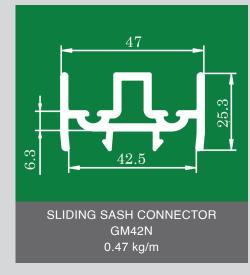

### **60A SERIES**

MAIN PROFILES: Three-chamber structure, separate drainage chamber OPENING METHOD: Inward or Outward opening, inward opening with tilt and fixed window COLOR SELECTION: Several colors can be chosen, color co-extrusion suitable GLASS DISTANCE: 5mm, 18mm, 28mm, 32mm, single, double or triple insulating glasses COUPLING METHOD: 90°, 135°, 180° ordinary or enhanced, arbitrary angle also available ECONOMIC: Higher window output rate with almost no performance loss to the final product