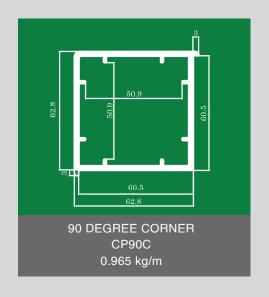

### **60A SERIES**

MAIN PROFILES: Three-chamber structure, separate drainage chamber OPENING METHOD: Inward or Outward opening, inward opening with tilt and fixed window COLOR SELECTION: Several colors can be chosen, color co-extrusion suitable GLASS DISTANCE: 5mm, 18mm, 28mm, 32mm, single, double or triple insulating glasses COUPLING METHOD: 90°, 135°, 180° ordinary or enhanced, arbitrary angle also available ECONOMIC: Higher window output rate with almost no performance loss to the final product