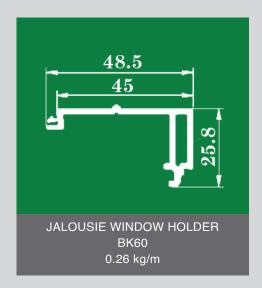

## PROFILE CATALOGUE

### **60A SERIES**

MAIN PROFILES: Three-chamber structure, separate drainage chamber OPENING METHOD: Inward or Outward opening, inward opening with tilt and fixed window COLOR SELECTION: Several colors can be chosen, color co-extrusion suitable GLASS DISTANCE: 5mm, 18mm, 28mm, 32mm, single, double or triple insulating glasses COUPLING METHOD: 90°, 135°, 180° ordinary or enhanced, arbitrary angle also available ECONOMIC: Higher window output rate with almost no performance loss to the final product