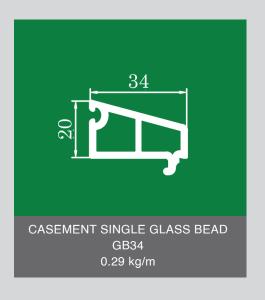

### **60A SERIES**

MAIN PROFILES: Three-chamber structure, separate drainage chamber OPENING METHOD: Inward or Outward opening, inward opening with tilt and fixed window COLOR SELECTION: Several colors can be chosen, color co-extrusion suitable GLASS DISTANCE: 5mm, 18mm, 28mm, 32mm, single, double or triple insulating glasses COUPLING METHOD: 90°, 135°, 180° ordinary or enhanced, arbitrary angle also available ECONOMIC: Higher window output rate with almost no performance loss to the final product