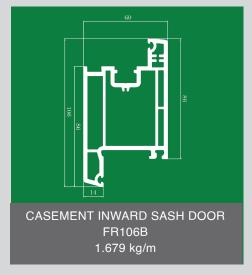

### **60A SERIES**

MAIN PROFILES: Three-chamber structure, separate drainage chamber OPENING METHOD: Inward or Outward opening, inward opening with tilt and fixed window COLOR SELECTION: Several colors can be chosen, color co-extrusion suitable GLASS DISTANCE: 5mm, 18mm, 28mm, 32mm, single, double or triple insulating glasses COUPLING METHOD: 90°, 135°, 180° ordinary or enhanced, arbitrary angle also available ECONOMIC: Higher window output rate with almost no performance loss to the final product