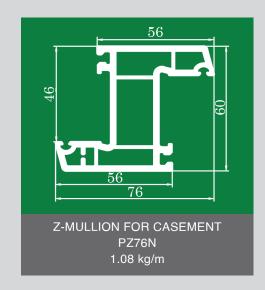

### **60A SERIES**

MAIN PROFILES: Three-chamber structure, separate drainage chamber OPENING METHOD: Inward or Outward opening, inward opening with tilt and fixed window COLOR SELECTION: Several colors can be chosen, color co-extrusion suitable GLASS DISTANCE: 5mm, 18mm, 28mm, 32mm, single, double or triple insulating glasses COUPLING METHOD: 90°, 135°, 180° ordinary or enhanced, arbitrary angle also available ECONOMIC: Higher window output rate with almost no performance loss to the final product