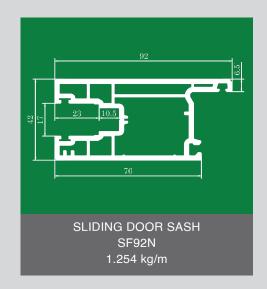

### **60A SERIES**

MAIN PROFILES: Three-chamber structure, separate drainage chamber OPENING METHOD: Inward or Outward opening, inward opening with tilt and fixed window COLOR SELECTION: Several colors can be chosen, color co-extrusion suitable GLASS DISTANCE: 5mm, 18mm, 28mm, 32mm, single, double or triple insulating glasses COUPLING METHOD: 90°, 135°, 180° ordinary or enhanced, arbitrary angle also available ECONOMIC: Higher window output rate with almost no performance loss to the final product