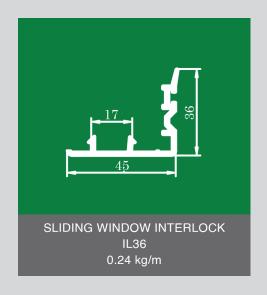

### **60A SERIES**

MAIN PROFILES: Three-chamber structure, separate drainage chamber OPENING METHOD: Inward or Outward opening, inward opening with tilt and fixed window COLOR SELECTION: Several colors can be chosen, color co-extrusion suitable GLASS DISTANCE: 5mm, 18mm, 28mm, 32mm, single, double or triple insulating glasses COUPLING METHOD: 90°, 135°, 180° ordinary or enhanced, arbitrary angle also available ECONOMIC: Higher window output rate with almost no performance loss to the final product