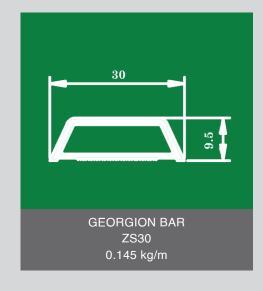

### **60A SERIES**

MAIN PROFILES: Three-chamber structure, separate drainage chamber OPENING METHOD: Inward or Outward opening, inward opening with tilt and fixed window COLOR SELECTION: Several colors can be chosen, color co-extrusion suitable GLASS DISTANCE: 5mm, 18mm, 28mm, 32mm, single, double or triple insulating glasses COUPLING METHOD: 90°, 135°, 180° ordinary or enhanced, arbitrary angle also available ECONOMIC: Higher window output rate with almost no performance loss to the final product