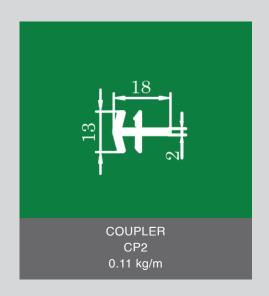

### **60A SERIES**

MAIN PROFILES: Three-chamber structure, separate drainage chamber OPENING METHOD: Inward or Outward opening, inward opening with tilt and fixed window COLOR SELECTION: Several colors can be chosen, color co-extrusion suitable GLASS DISTANCE: 5mm, 18mm, 28mm, 32mm, single, double or triple insulating glasses COUPLING METHOD: 90°, 135°, 180° ordinary or enhanced, arbitrary angle also available ECONOMIC: Higher window output rate with almost no performance loss to the final product